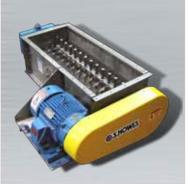

#### **Size Reduction**

Our heavy duty machines can reduce the size of feedstocks for downstream processing.

Rotary Knife Cutter

Lumpbreaker