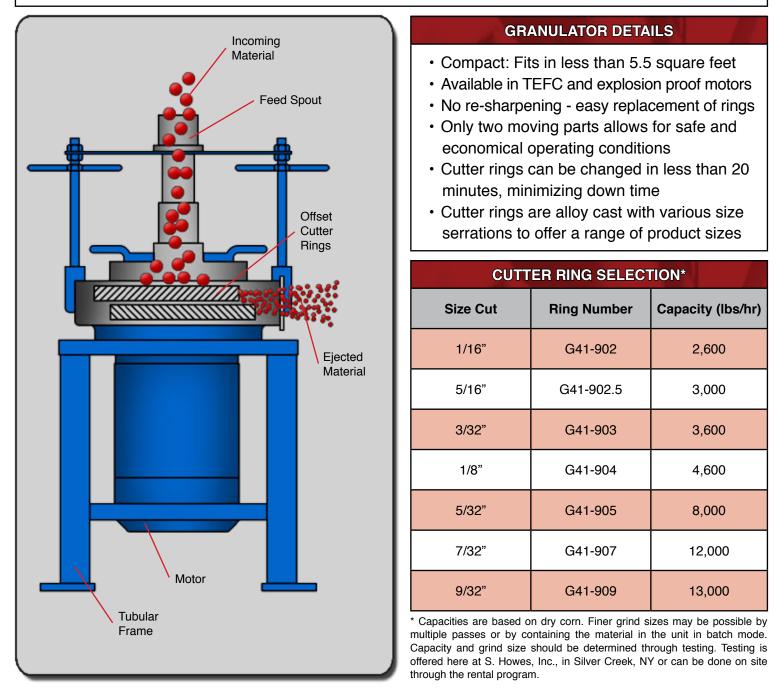

## DESCRIPTION

The S. Howes Granulator is built with heavy duty iron castings and a tubular steel frame. The interior of the granulator has a replaceable wear plate, collar and seal in the upper mechanism.

The feed spout consists of an adjustable slide gate to regulate product flow into the Granulator.

The material is cut between the offset rings that rotate at approximately the same speed. Centrifugal action forces the material outward between the cutter rings which shear it to size and eject it immediately. This unique action creates less fines and a clean sharp product.