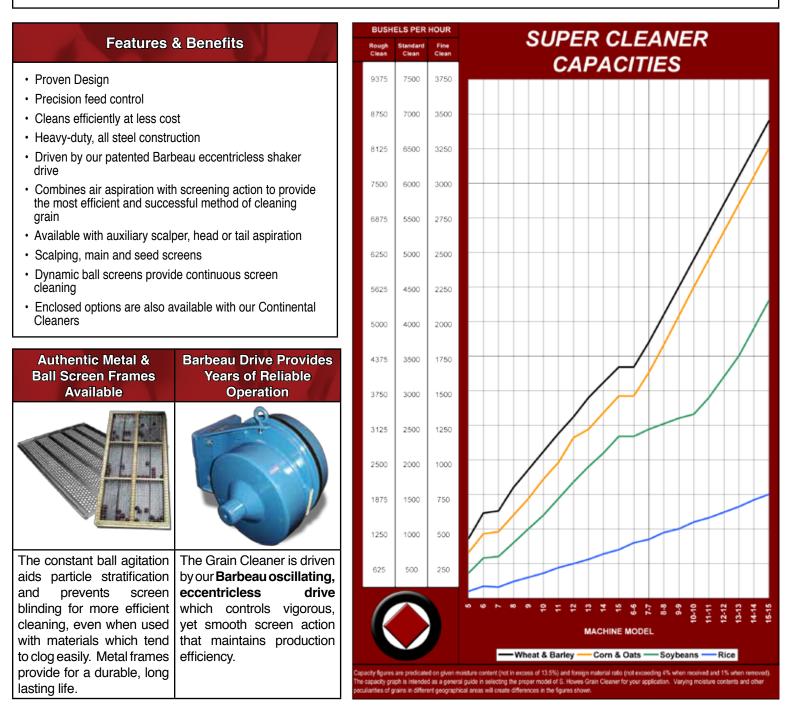

#### STANDARD FEATURES FOR GRAIN CLEANERS

S. Howes grain cleaners are world renowned. Having manufactured tens of thousands of grain cleaners since our inception, S. Howes has perfected the process. With outstanding efficiency, our cleaners remove fines and oversized particles by means of precision screening and air aspiration.

Whether it is for an independent processor or production oriented grain elevator / terminal, our Super Cleaner or Continental Cleaner Models offer a safe and efficient means of cleaning.

Available in 30 standard as well as custom models which can reach capacities of up to 10,000 bushels per hour as well custom models job-engineered to meet your production needs (I.e. 25,000 bushels per hour).