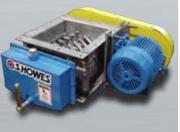

#### **Size Reduction**

Our heavy duty machines can reduce the size of ingredients for downstream processing.

Power Grater

Lumpbreaker