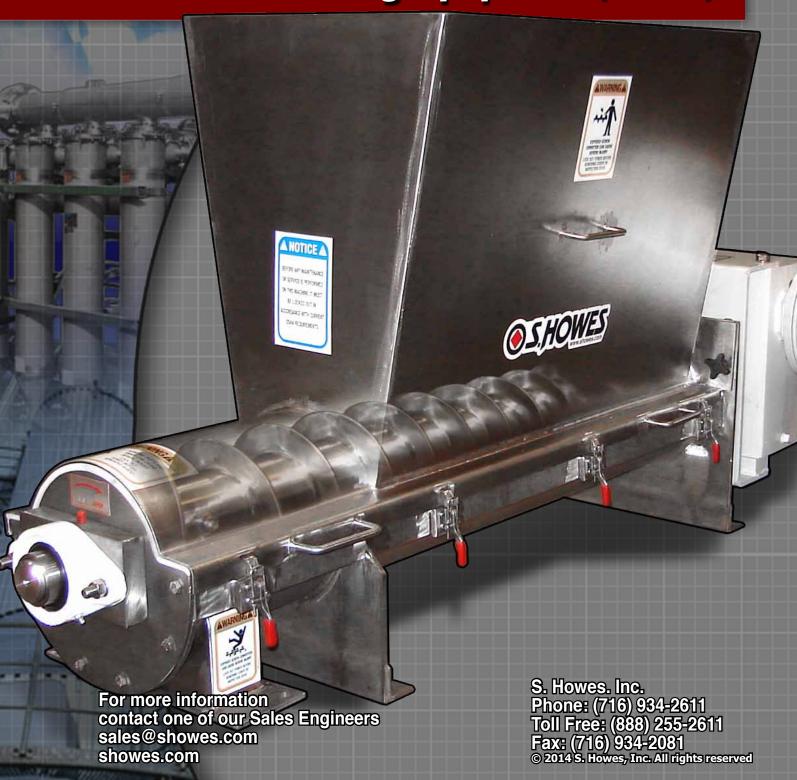

#### **Screw Conveyors**

S. Howes conveyors are built to handle most non-liquid materials and significantly more robust than typical CEMA conveyors.