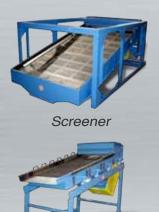

#### Separating and Screening

We offer a variety of rotary and vibratory screening. Applications include scalping or separations up to three decks.

Power Sifter

Vibrating Table