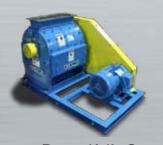

#### **Size Reduction**

Our heavy duty machines can reduce the size of feedstocks for downstream processing.

Power Grater

Rotary Knife Cutter

Lumpbreaker