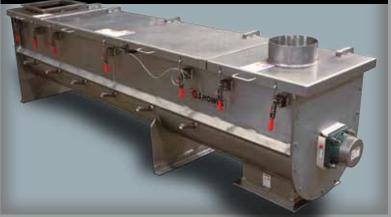

THERMAL SCREW CONVEYOR For heating, drying and freezing applications

CONTINUOUS MIXER DIRECT GAS INJECTION FOR BOTANICAL CONDITIONING AND FREEZING

**CENTRIFUGAL POWER SIFTER** ETHANOL RECOVERY AND WET SIEVING, SEPARATE MATERIALS BY SCREEN OR MESH SIZE **ROTARY KNIFE CUTTER** size and cut botanical materials